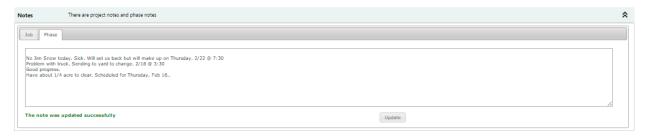

#### Notes

FieldConnect features a fully functional note taking component that includes speech to text entry. Dictate or type your notes on the overall job, on the particular phase you're working. Again, your notes are instantly available to anyone reviewing the job in your ERP/CMS.