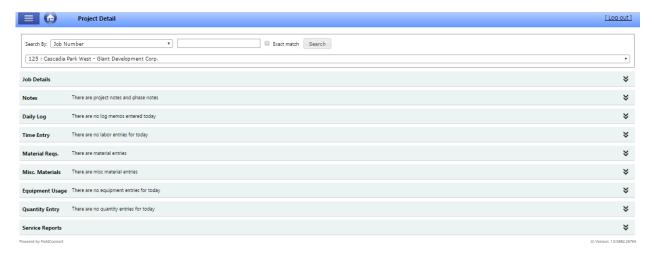

### Main Screen

FieldConnect's FieldProject is configurable to match your processes. And, entries you make in FieldProject are immediately written to your ERP. There is no "sync" process or update routine, and your data is reflected right away for anyone on your ERP/CMS.

### Job Details

Select a Job Phase in your project to begin collecting data about your work.