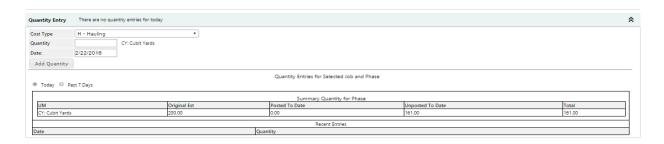

### **Quantity Today**

Measure your daily progress toward goals by entering quantities against milestones. In the example below, you can see at a glance how you're doing on the current phase – by feet, pounds, yards, square feet or however the phase is measured.