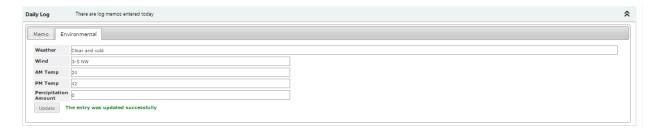

# Daily Logs

Capture information about weather, and enter memo's on other conditions relative to your work.