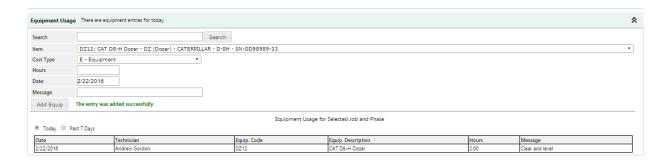

### **Equipment Usage**

Enter and manage equipment used to deliver the project, tying back to your ERP/CMS to accurately reflect total job costs and billing.