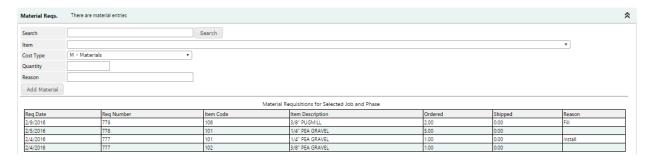

#### **Materials**

Track Materials expended against the plan as you work. Materials are drawn from your Project Plan in the ERP to measure progress and spending to budget.

www.FieldConnect.com (949) 428-1540