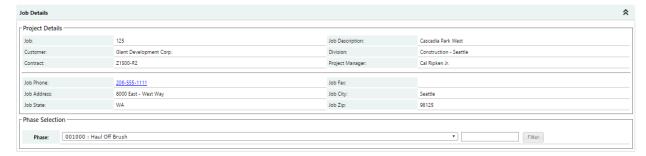

### Job Details

Select a Job Phase in your project to begin collecting data about your work.