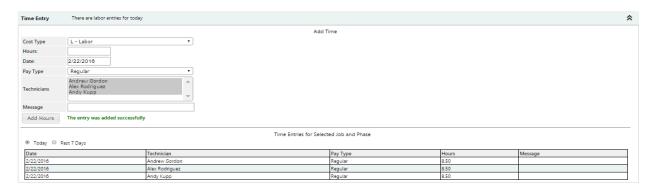

# **Labor Entry**

Entering labor for you and/or your crew is simple, fast and ensures accurate job costing and reporting. Choose the Pay Type and add a Message to your entries to make hours spent crystal clear to your accounting team and management.