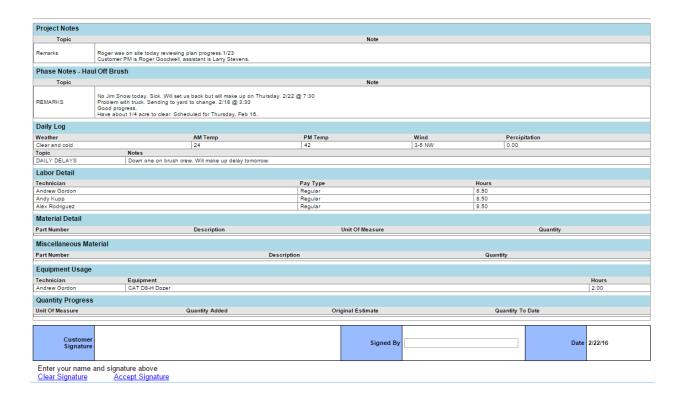

# Daily Report

Generate a daily rollup on expenditures and progress, along with your notes and daily log. The signed report becomes part of the record in you ERP/CRM, and can also be emailed and shared with interested parties.